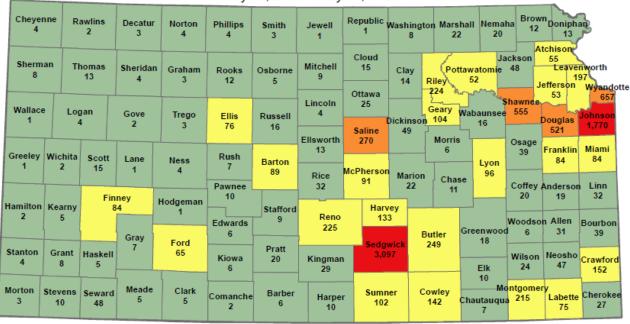

#### Initial Claims Filed, by County of Residence

May 10, 2020 - May 16, 2020

\*Data represents the number of initial claims for claimants living in Kansas, including those on workshare. Claimants residing outside of Kansas are not included.

Created: 05/19/20

Overview

Claims by County

**Initial Claims** 

**Continued Claims** 

**Trust Fund** 

Overview

Claims by County