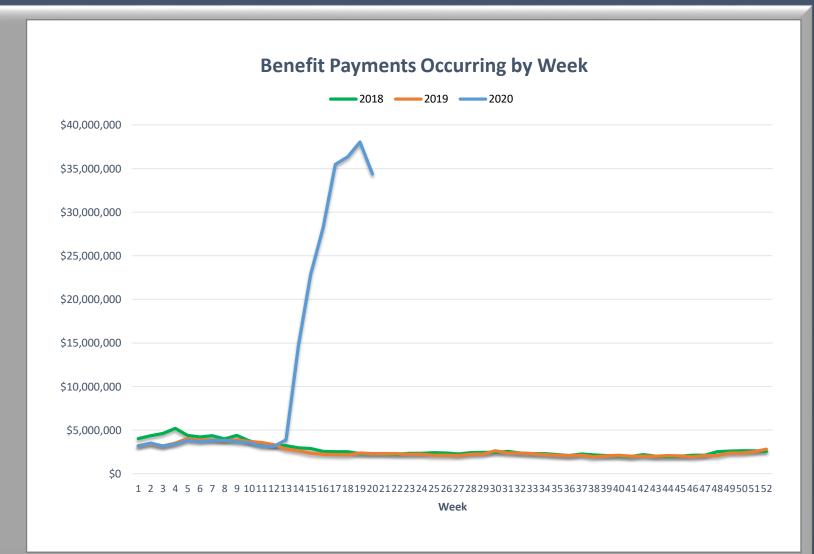

Balance

Benefit Liability Est. by Week

> Benefits Paid by Week

Total Benefits Liability & Payment

Overview

Claims by County

**Initial Claims** 

Continued Claims

Trust Fund

Contributions

Balance

Benefit Liability Est. by Week

Benefits Paid by Week

Total Benefits Liability & Payment

Overview

Claims by County

**Initial Claims** 

**Continued Claims** 

Trust Fund

Contributions

Balance

Benefit Liability Est. by Week

Benefits Paid by Week

Total Benefits Liability & Payment