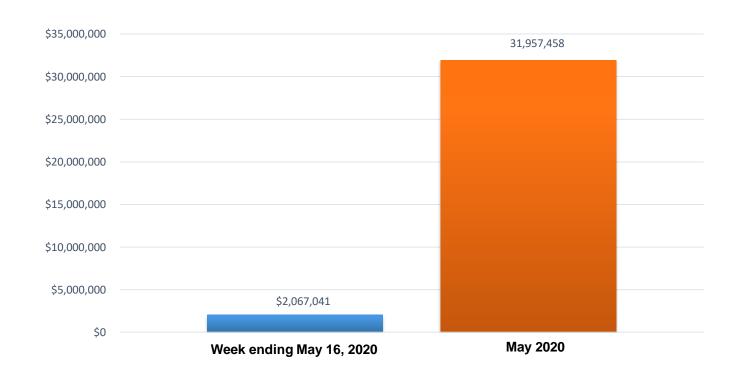

#### Contributions Current Week & Month-To-Date

Overview

Claims by County

**Initial Claims** 

Continued Claims

**Trust Fund** 

Contributions

Week & MTD