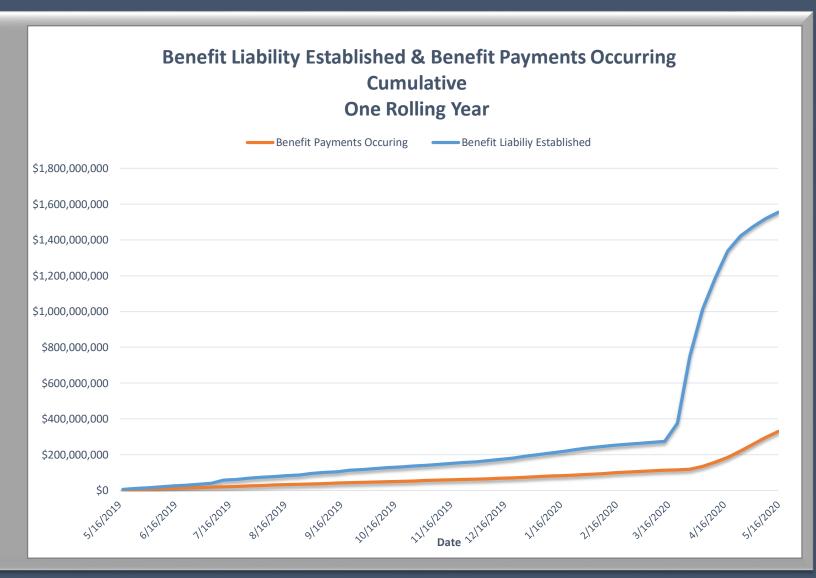

Balance

Benefit Liability Est. by Week

> Benefits Paid by Week

Total Benefits Liability & Payment

Overview

Claims by County

**Initial Claims** 

Continued Claims

Trust Fund

Contributions

Balance

Benefit Liability Est. by Week

Benefits Paid by Week

Total Benefits Liability & Payment

Overview

Claims by County

**Initial Claims** 

**Continued Claims** 

Trust Fund

Contributions

Balance

Benefit Liability Est. by Week

Benefits Paid by Week

Total Benefits Liability & Payment