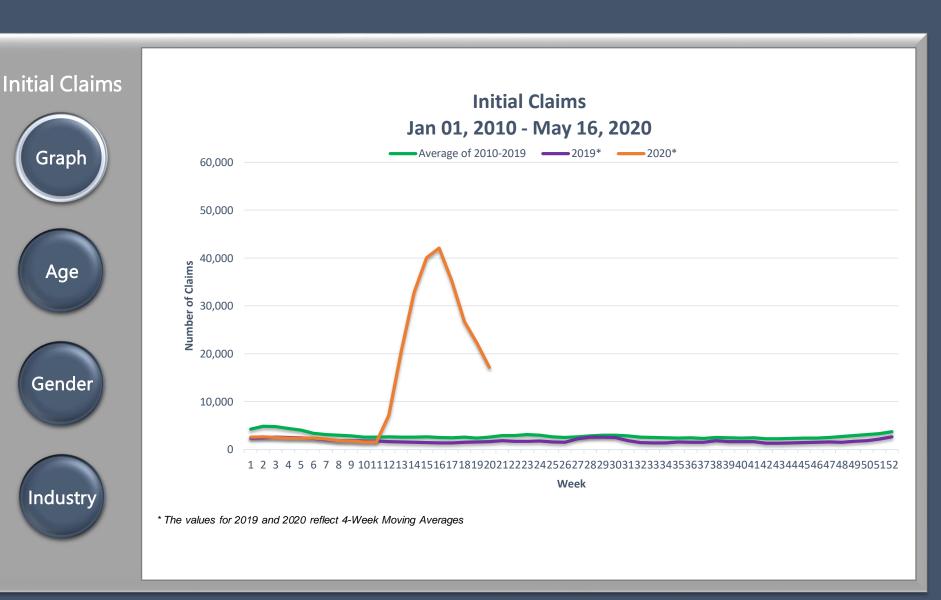

Initial Claims

Continued Claims

**Trust Fund** 

Claims by County
Initial Claims
Continued Claims
Trust Fund
Contributions

Overview

Claims by County

Initial Claims

Continued Claims

**Trust Fund** 

Contributions

Initial Claims

| Initial Claims by Industry May 16, 2020          |                |                                    |  |  |  |  |
|--------------------------------------------------|----------------|------------------------------------|--|--|--|--|
| Industry Title                                   | Initial Claims | Percent of Total Initial<br>Claims |  |  |  |  |
| Manufacturing                                    | 2,495          | 23.7%                              |  |  |  |  |
| Accommodation and Food Services                  | 1,169          | 11.1%                              |  |  |  |  |
| Health Care and Social Assistance                | 1,085          | 10.3%                              |  |  |  |  |
| Retail Trade                                     | 976            | 9.3%                               |  |  |  |  |
| Administrative and Waste Services                | 916            | 8.7%                               |  |  |  |  |
| Other Services (except Public Administration)    | 691            | 6.6%                               |  |  |  |  |
| Construction                                     | 554            | 5.3%                               |  |  |  |  |
| Educational Services                             | 442            | 4.2%                               |  |  |  |  |
| Professional, Scientific, and Technical Services | 421            | 4.0%                               |  |  |  |  |
| Transportation and Warehousing                   | 392            | 3.7%                               |  |  |  |  |
| Wholesale Trade                                  | 301            | 2.9%                               |  |  |  |  |
| Public Administration                            | 263            | 2.5%                               |  |  |  |  |
| Real Estate and Rental and Leasing               | 195            | 1.9%                               |  |  |  |  |
| Arts, Entertainment and Recreation               | 189            | 1.8%                               |  |  |  |  |
| Finance and Insurance                            | 132            | 1.3%                               |  |  |  |  |
| Information                                      | 109            | 1.0%                               |  |  |  |  |
| Mining                                           | 92             | 0.9%                               |  |  |  |  |
| Agriculture                                      | 63             | 0.6%                               |  |  |  |  |
| Management of Companies and Enterprises          | 23             | 0.2%                               |  |  |  |  |
| Utilities                                        | 7              | 0.1%                               |  |  |  |  |