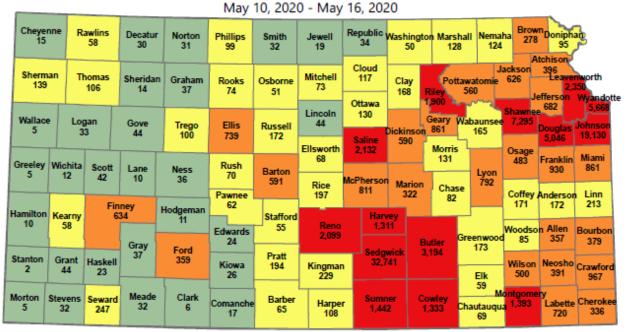

#### Claims by County Unique\* Individual Claimants Receiving Payment, by County of Residence

<sup>\*</sup>Data represents the number of individual claimants living in Kansas receiving regular UI payment, including those on workshare.

Claimants residing outside of Kansas are not included.

Created: 05/19/20