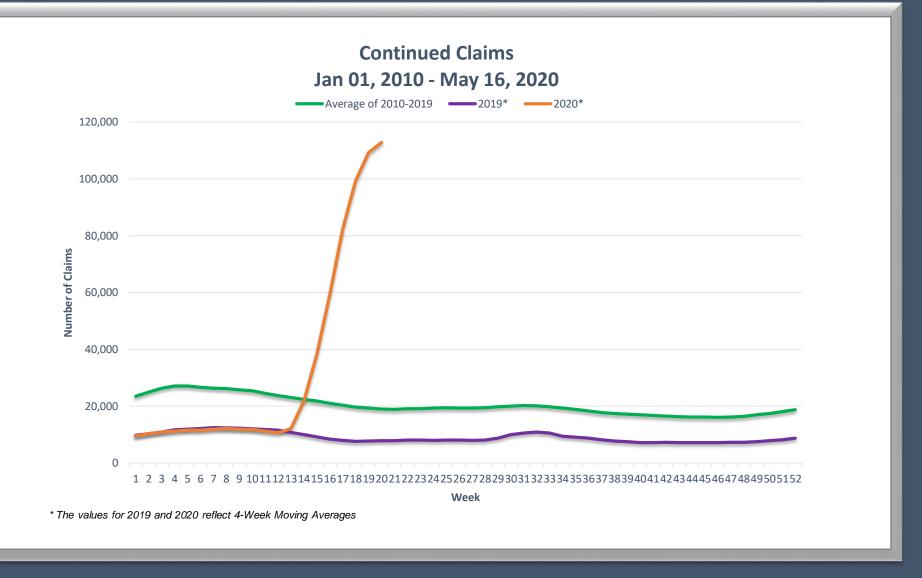

Overview

Claims by County

Initial Claims

Continued Claims

**Trust Fund** 

Contributions

| Unemployment Insurance Weekly Review   |               |               |                         |                   |                   |  |
|----------------------------------------|---------------|---------------|-------------------------|-------------------|-------------------|--|
| Regular Program                        | This Week     | Last Week     | Year Ago Percent Change |                   | Change            |  |
|                                        | May 16, 2020  | May 09, 2020  | May 18,<br>2019         | Over-the-<br>Week | Over-the-<br>Year |  |
| Initial Claims                         | 11,447        | 13,002        | 1,450                   | -12.0%            | 689.4%            |  |
| Call Center                            | 2,265         | 3,178         | 959                     | -28.7%            | 136.2%            |  |
| Internet                               | 9,182         | 9,824         | 491                     | -6.5%             | 1770.1%           |  |
| Continued Claims                       | 107,151       | 115,536       | 8,036                   | -7.3%             | 1233.4%           |  |
|                                        |               |               |                         |                   |                   |  |
| Total Payments                         | \$223,336,649 | \$111,089,999 | \$2,314,741             | 101.0%            | 9548.5%           |  |
| Regular Unemployment Payments          | \$34,378,057  | \$38,069,462  | \$2,314,741             | -9.7%             | 1385.2%           |  |
| Federal Pandemic Unemployment Payments | \$188,958,592 | \$73,020,537  | N/A                     | 158.8%            | N/A               |  |
| Weeks Compensated                      | 102,097       | 111,839       | 6,158                   | -8.7%             | 1558.0%           |  |
| Final Payments                         | 245           | 241           | 267                     | 1.7%              | -8.2%             |  |
| Individuals Receiving Payments         | 88,136        | 93,888        | 5,838                   | -6.1%             | 1409.7%           |  |
| Average Weekly Benefit Amount          | \$336.72      | \$340.40      | \$375.89                | -1.1%             | -10.4%            |  |
|                                        |               |               |                         |                   |                   |  |
| U.I. Trust Fund Balance (Millions)     | \$925.6       | \$957.5       | \$952.7                 | -3.3%             | -2.8%             |  |