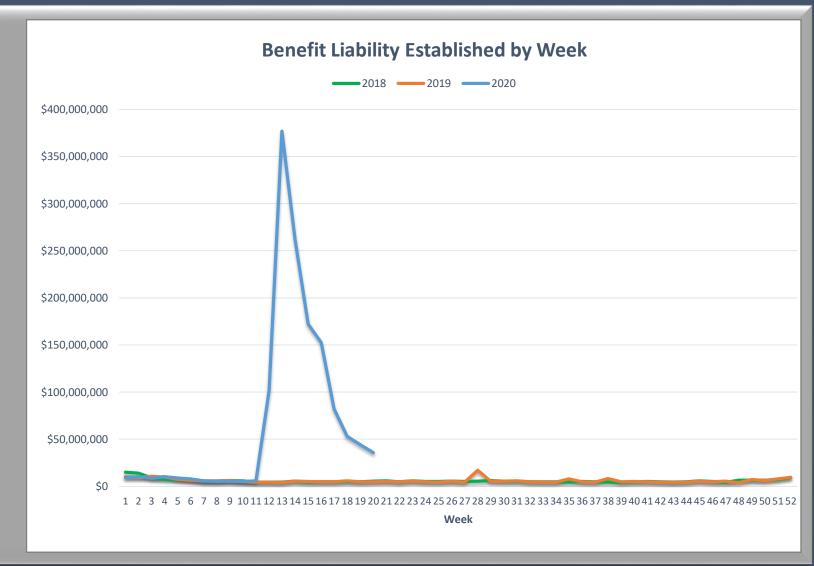

Balance

Benefit Liability Est. by Week

> Benefits Paid by Week

Total Benefits Liability & Payment

Overview

Claims by County

**Initial Claims** 

Continued Claims