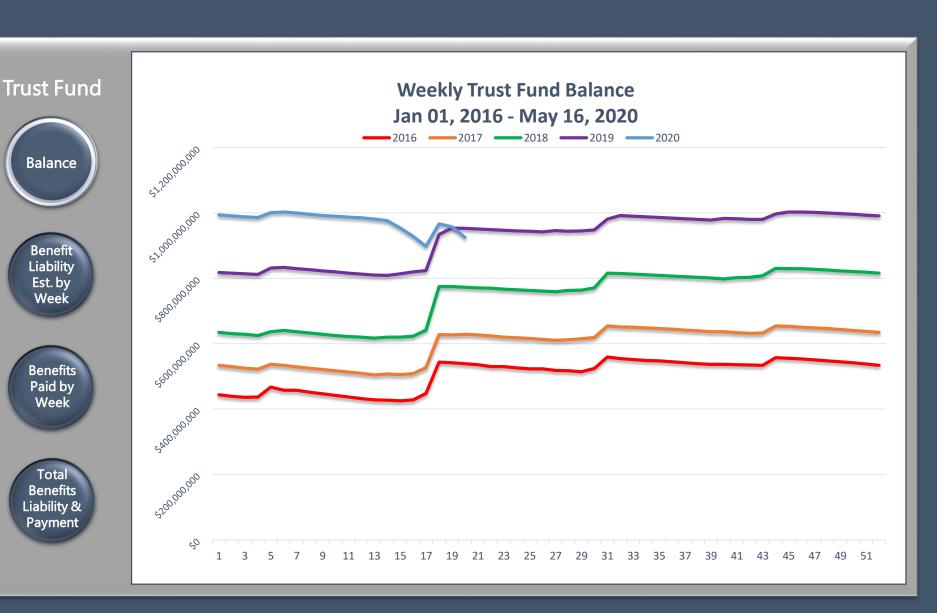

Overview

Claims by County

Initial Claims

Continued Claims

**Trust Fund** 

Contributions

| Unemployment Insurance Weekly Review   |               |               |                         |                   |                   |  |
|----------------------------------------|---------------|---------------|-------------------------|-------------------|-------------------|--|
| Regular Program                        | This Week     | Last Week     | Year Ago Percent Change |                   | Change            |  |
|                                        | May 16, 2020  | May 09, 2020  | May 18,<br>2019         | Over-the-<br>Week | Over-the-<br>Year |  |
| Initial Claims                         | 11,447        | 13,002        | 1,450                   | -12.0%            | 689.4%            |  |
| Call Center                            | 2,265         | 3,178         | 959                     | -28.7%            | 136.2%            |  |
| Internet                               | 9,182         | 9,824         | 491                     | -6.5%             | 1770.1%           |  |
| Continued Claims                       | 107,151       | 115,536       | 8,036                   | -7.3%             | 1233.4%           |  |
|                                        |               |               |                         |                   |                   |  |
| Total Payments                         | \$223,336,649 | \$111,089,999 | \$2,314,741             | 101.0%            | 9548.5%           |  |
| Regular Unemployment Payments          | \$34,378,057  | \$38,069,462  | \$2,314,741             | -9.7%             | 1385.2%           |  |
| Federal Pandemic Unemployment Payments | \$188,958,592 | \$73,020,537  | N/A                     | 158.8%            | N/A               |  |
| Weeks Compensated                      | 102,097       | 111,839       | 6,158                   | -8.7%             | 1558.0%           |  |
| Final Payments                         | 245           | 241           | 267                     | 1.7%              | -8.2%             |  |
| Individuals Receiving Payments         | 88,136        | 93,888        | 5,838                   | -6.1%             | 1409.7%           |  |
| Average Weekly Benefit Amount          | \$336.72      | \$340.40      | \$375.89                | -1.1%             | -10.4%            |  |
|                                        |               |               |                         |                   |                   |  |
| U.I. Trust Fund Balance (Millions)     | \$925.6       | \$957.5       | \$952.7                 | -3.3%             | -2.8%             |  |

Balance

Benefit Liability Est. by Week

> Benefits Paid by Week

Total Benefits Liability & Payment

Overview

Claims by County

**Initial Claims** 

Continued Claims