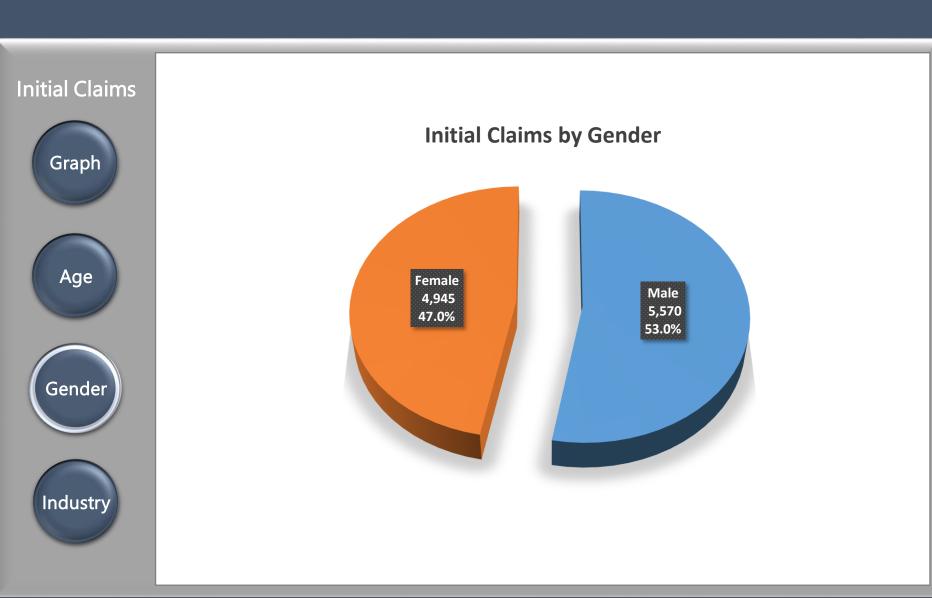

**Trust Fund** 

Contributions

Initial Claims

| Initial Claims by Industry May 16, 2020          |                |                                    |  |  |  |  |
|--------------------------------------------------|----------------|------------------------------------|--|--|--|--|
| Industry Title                                   | Initial Claims | Percent of Total Initial<br>Claims |  |  |  |  |
| Manufacturing                                    | 2,495          | 23.7%                              |  |  |  |  |
| Accommodation and Food Services                  | 1,169          | 11.1%                              |  |  |  |  |
| Health Care and Social Assistance                | 1,085          | 10.3%                              |  |  |  |  |
| Retail Trade                                     | 976            | 9.3%                               |  |  |  |  |
| Administrative and Waste Services                | 916            | 8.7%                               |  |  |  |  |
| Other Services (except Public Administration)    | 691            | 6.6%                               |  |  |  |  |
| Construction                                     | 554            | 5.3%                               |  |  |  |  |
| Educational Services                             | 442            | 4.2%                               |  |  |  |  |
| Professional, Scientific, and Technical Services | 421            | 4.0%                               |  |  |  |  |
| Transportation and Warehousing                   | 392            | 3.7%                               |  |  |  |  |
| Wholesale Trade                                  | 301            | 2.9%                               |  |  |  |  |
| Public Administration                            | 263            | 2.5%                               |  |  |  |  |
| Real Estate and Rental and Leasing               | 195            | 1.9%                               |  |  |  |  |
| Arts, Entertainment and Recreation               | 189            | 1.8%                               |  |  |  |  |
| Finance and Insurance                            | 132            | 1.3%                               |  |  |  |  |
| Information                                      | 109            | 1.0%                               |  |  |  |  |
| Mining                                           | 92             | 0.9%                               |  |  |  |  |
| Agriculture                                      | 63             | 0.6%                               |  |  |  |  |
| Management of Companies and Enterprises          | 23             | 0.2%                               |  |  |  |  |
| Utilities                                        | 7              | 0.1%                               |  |  |  |  |