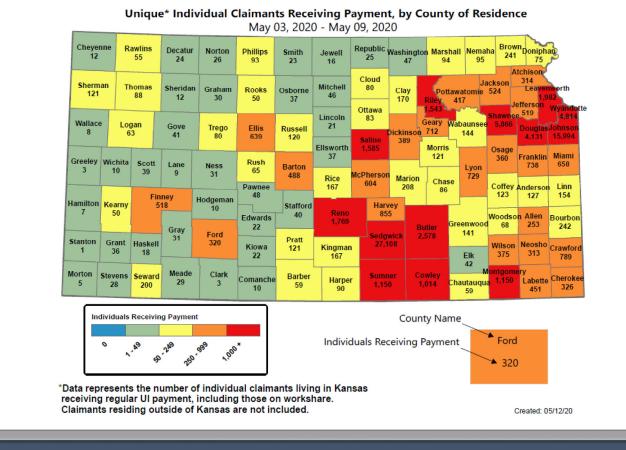

| 241           | 310          | 282             | -22.3%            | <mark>-14.5%</mark> |
| Trust Fund       | Individuals Receiving Payments                           | 93,888        | 92,171       | 5,897           | 1.9%              | 1492.1%             |
|                  | Average Weekly Benefit Amount                            | \$340.40      | \$351.29     | \$373.54        | -3.1%             | <mark>-8.9%</mark>  |
| ontributions     | U.I. Trust Fund Balance (Millions)                       | \$957.5       | \$966.1      | \$954.0         | -0.9%             | 0.4%                |
|                  | Weekly Review Archive Kansas Labor<br>Information Center |               |              |                 |                   |                     |



















| Initial Claims by Industry<br>May 09, 2020       |                |                                    |  |  |  |
|--------------------------------------------------|----------------|------------------------------------|--|--|--|
| Industry Title                                   | Initial Claims | Percent of Total Initial<br>Claims |  |  |  |
| Manufacturing                                    | 2,945          | 24.8%                              |  |  |  |
| Health Care and Social Assistance                | 1,524          | 12.8%                              |  |  |  |
| Accommodation and Food Services                  | 1,257          | 10.6%                              |  |  |  |
| Retail Trade                                     | 1,114          | 9.4%