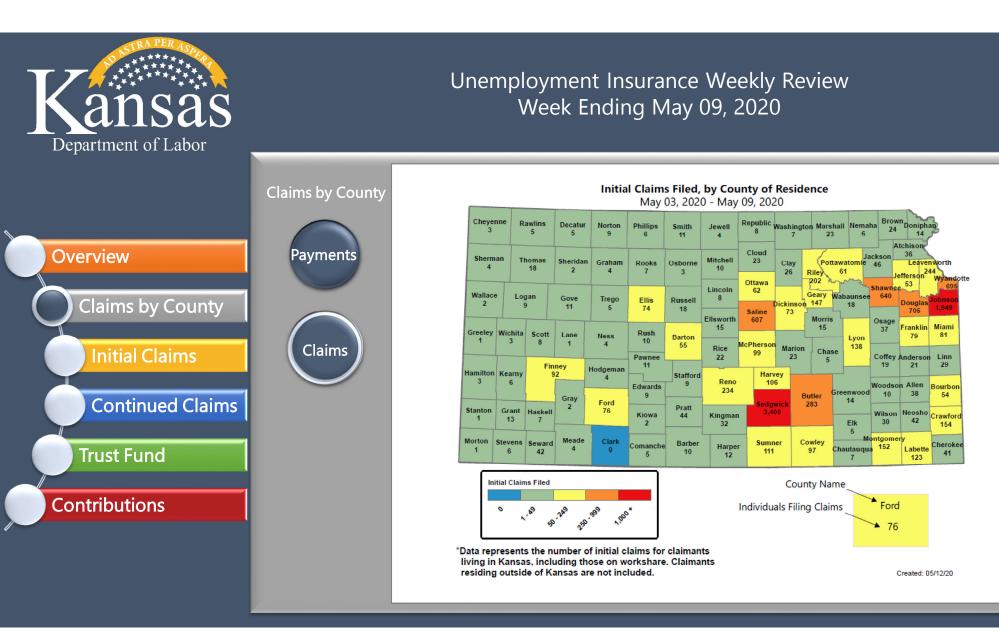

| 241           | 310          | 282             | -22.3%            | <mark>-14.5%</mark> |
| Trust Fund       | Individuals Receiving Payments                           | 93,888        | 92,171       | 5,897           | 1.9%              | 1492.1%             |
|                  | Average Weekly Benefit Amount                            | \$340.40      | \$351.29     | \$373.54        | -3.1%             | <mark>-8.9%</mark>  |
| ontributions     | U.I. Trust Fund Balance (Millions)                       | \$957.5       | \$966.1      | \$954.0         | -0.9%             | 0.4%                |
|                  | Weekly Review Archive Kansas Labor<br>Information Center |               |              |                 |                   |                     |



















| Initial Claims by Industry<br>May 09, 2020       |                |                                    |  |  |  |
|--------------------------------------------------|----------------|------------------------------------|--|--|--|
| Industry Title                                   | Initial Claims | Percent of Total Initial<br>Claims |  |  |  |
| Manufacturing                                    | 2,945          | 24.8%                              |  |  |  |
| Health Care and Social Assistance                | 1,524          | 12.8%                              |  |  |  |
| Accommodation and Food Services                  | 1,257          | 10.6%                              |  |  |  |
| Retail Trade                                     | 1,114          | 9.4%