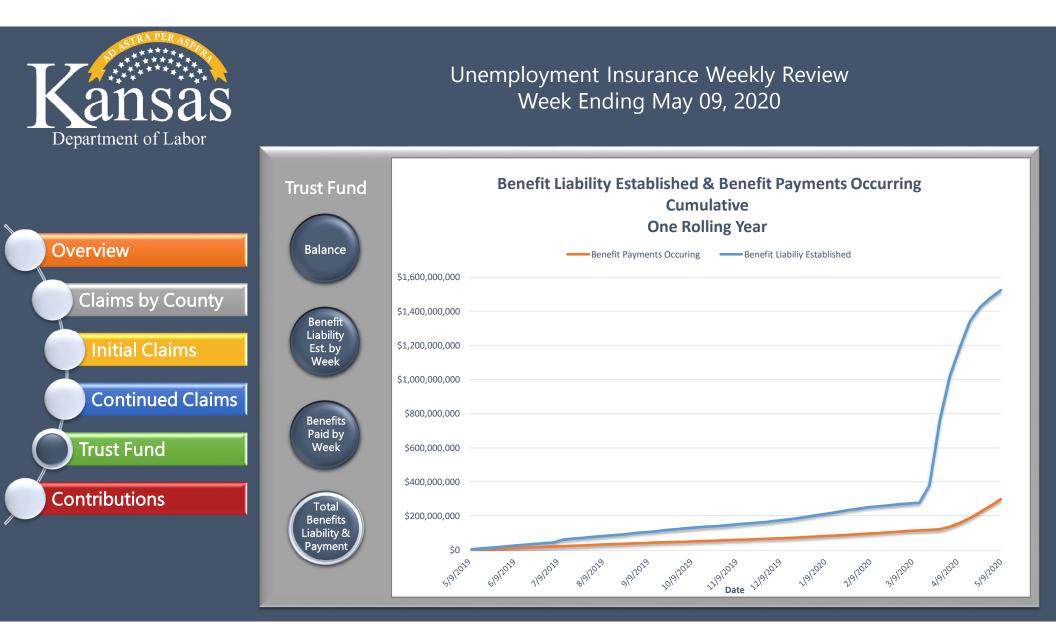

Overview

Contributions

|                  | Unemployment Insurance Weekly Review                     |               |              |                 |                   |                     |
|------------------|----------------------------------------------------------|---------------|--------------|-----------------|-------------------|---------------------|
|                  | Regular Program                                          | This Week     | Last Week    | Year Ago        | Percent (         | Change              |
|                  |                                                          | May 09, 2020  | May 02, 2020 | May 11,<br>2019 | Over-the-<br>Week | Over-the-<br>Year   |
| /erview          | Initial Claims                                           | 13,002        | 16,416       | 1,580           | -20.8%            | 722.9%              |
|                  | Call Center                                              | 3,178         | 2,869        | 1,023           | 10.8%             | 210.7%              |
|                  | Internet                                                 | 9,824         | 13,547       | 557             | -27.5%            | 1663.7%             |
| Claims by County | Continued Claims                                         | 115,536       | 117,555      | 8,136           | -1.7%             | 1320.1%             |
|                  |                                                          |               |              |                 |                   |                     |
|                  | Total Payments                                           | \$111,089,999 | \$99,702,919 | \$2,365,660     | 11.4%             | 4595.9%             |
| Initial Claims   | Regular Unemployment Payments                            | \$38,069,462  | \$36,353,917 | \$2,365,660     | 4.7%              | 1509.3%             |
| Continued Claims | Federal Pandemic Unemployment<br>Payments                | \$73,020,537  | \$63,349,002 | N/A             | 15.3%             | N/A                 |
| Continued Claims | Weeks Compensated                                        | 111,839       | 103,486      | 6,333           | 8.1%              | 1666.0%             |
|                  | Final Payments                                           | 241           | 310          | 282             | -22.3%            | <mark>-14.5%</mark> |
| Trust Fund       | Individuals Receiving Payments                           | 93,888        | 92,171       | 5,897           | 1.9%              | 1492.1%             |
|                  | Average Weekly Benefit Amount                            | \$340.40      | \$351.29     | \$373.54        | -3.1%             | <mark>-8.9%</mark>  |
| ontributions     | U.I. Trust Fund Balance (Millions)                       | \$957.5       | \$966.1      | \$954.0         | -0.9%             | 0.4%                |
|                  | Weekly Review Archive Kansas Labor<br>Information Center |               |              |                 |                   |                     |