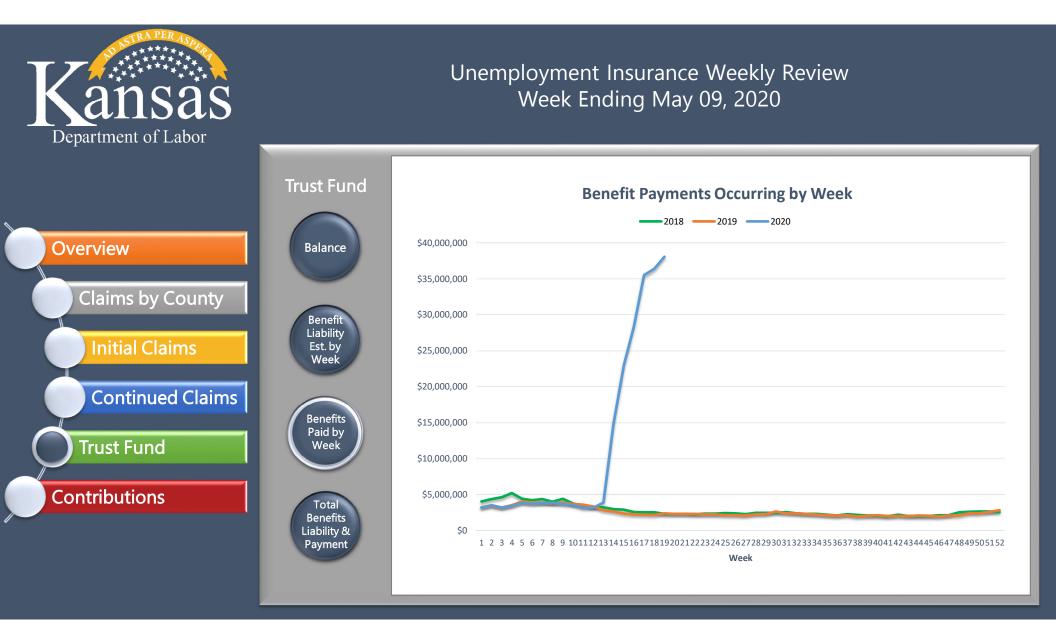

Overview

Contributions

|                  | Unemployment Insurance Weekly Review                     |               |              |                 |                   |                     |
|------------------|----------------------------------------------------------|---------------|--------------|-----------------|-------------------|---------------------|
|                  | Regular Program                                          | This Week     | Last Week    | Year Ago        | Percent (         | Change              |
|                  |                                                          | May 09, 2020  | May 02, 2020 | May 11,<br>2019 | Over-the-<br>Week | Over-the-<br>Year   |
| /erview          | Initial Claims                                           | 13,002        | 16,416       | 1,580           | -20.8%            | 722.9%              |
|                  | Call Center                                              | 3,178         | 2,869        | 1,023           | 10.8%             | 210.7%              |
|                  | Internet                                                 | 9,824         | 13,547       | 557             | -27.5%            | 1663.7%             |
| Claims by County | Continued Claims                                         | 115,536       | 117,555      | 8,136           | -1.7%             | 1320.1%             |
|                  |                                                          |               |              |                 |                   |                     |
|                  | Total Payments                                           | \$111,089,999 | \$99,702,919 | \$2,365,660     | 11.4%             | 4595.9%             |
| Initial Claims   | Regular Unemployment Payments                            | \$38,069,462  | \$36,353,917 | \$2,365,660     | 4.7%              | 1509.3%             |
| Continued Claims | Federal Pandemic Unemployment<br>Payments                | \$73,020,537  | \$63,349,002 | N/A             | 15.3%             | N/A                 |
| Continued Claims | Weeks Compensated                                        | 111,839       | 103,486      | 6,333           | 8.1%              | 1666.0%             |
|                  | Final Payments                                           | 241           | 310          | 282             | -22.3%            | <mark>-14.5%</mark> |
| Trust Fund       | Individuals Receiving Payments                           | 93,888        | 92,171       | 5,897           | 1.9%              | 1492.1%             |
|                  | Average Weekly Benefit Amount                            | \$340.40      | \$351.29     | \$373.54        | -3.1%             | <mark>-8.9%</mark>  |
| ontributions     | U.I. Trust Fund Balance (Millions)                       | \$957.5       | \$966.1      | \$954.0         | -0.9%             | 0.4%                |
|                  | Weekly Review Archive Kansas Labor<br>Information Center |               |              |                 |                   |                     |