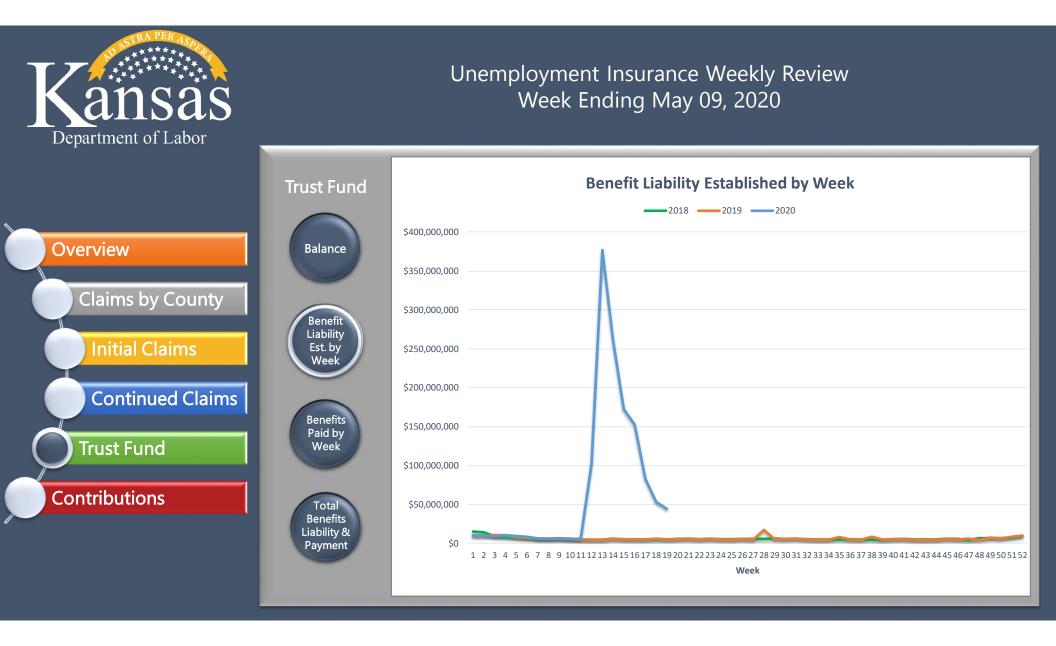

Overview

Contributions

|                  | Unemployment Insurance Weekly Review                     |               |              |                 |                   |                     |
|------------------|----------------------------------------------------------|---------------|--------------|-----------------|-------------------|---------------------|
|                  | Regular Program                                          | This Week     | Last Week    | Year Ago        | Percent (         | Change              |
|                  |                                                          | May 09, 2020  | May 02, 2020 | May 11,<br>2019 | Over-the-<br>Week | Over-the-<br>Year   |
| /erview          | Initial Claims                                           | 13,002        | 16,416       | 1,580           | -20.8%            | 722.9%              |
|                  | Call Center                                              | 3,178         | 2,869        | 1,023           | 10.8%             | 210.7%              |
|                  | Internet                                                 | 9,824         | 13,547       | 557             | -27.5%            | 1663.7%             |
| Claims by County | Continued Claims                                         | 115,536       | 117,555      | 8,136           | -1.7%             | 1320.1%             |
|                  |                                                          |               |              |                 |                   |                     |
|                  | Total Payments                                           | \$111,089,999 | \$99,702,919 | \$2,365,660     | 11.4%             | 4595.9%             |
| Initial Claims   | Regular Unemployment Payments                            | \$38,069,462  | \$36,353,917 | \$2,365,660     | 4.7%              | 1509.3%             |
| Continued Claims | Federal Pandemic Unemployment<br>Payments                | \$73,020,537  | \$63,349,002 | N/A             | 15.3%             | N/A                 |
| Continued Claims | Weeks Compensated                                        | 111,839       | 103,486      | 6,333           | 8.1%              | 1666.0%             |
|                  | Final Payments                                           | 241           | 310          | 282             | -22.3%            | <mark>-14.5%</mark> |
| Trust Fund       | Individuals Receiving Payments                           | 93,888        | 92,171       | 5,897           | 1.9%              | 1492.1%             |
|                  | Average Weekly Benefit Amount                            | \$340.40      | \$351.29     | \$373.54        | -3.1%             | <mark>-8.9%</mark>  |
| ontributions     | U.I. Trust Fund Balance (Millions)                       | \$957.5       | \$966.1      | \$954.0         | -0.9%             | 0.4%                |
|                  | Weekly Review Archive Kansas Labor<br>Information Center |               |              |                 |                   |                     |