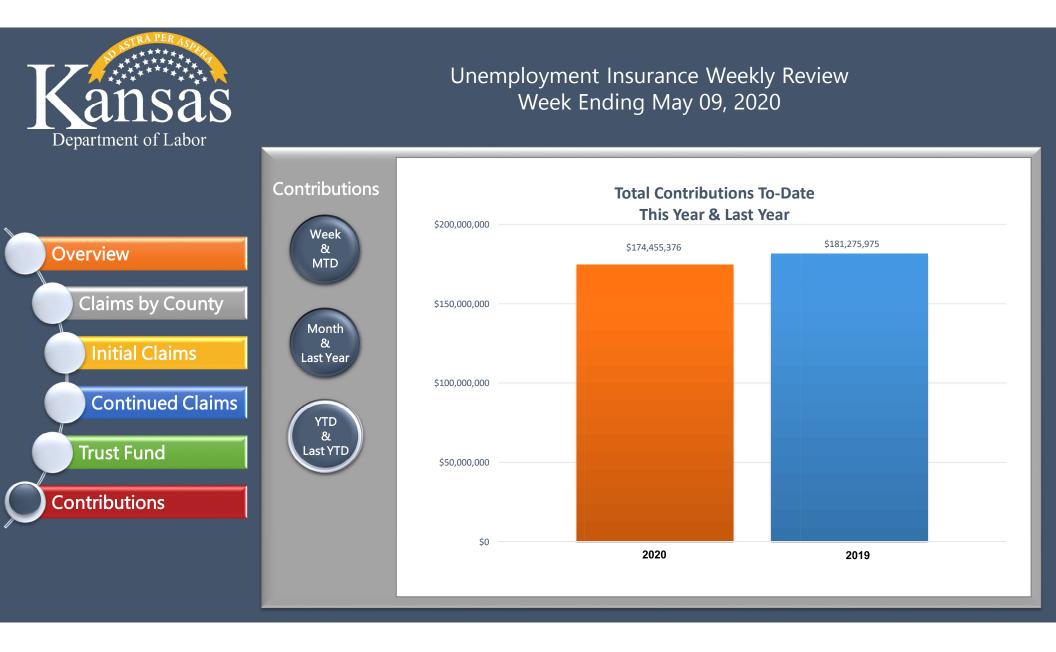

Overview

Contributions

|                  | Unemployment Insurance Weekly Review                     |               |              |                 |                   |                     |
|------------------|----------------------------------------------------------|---------------|--------------|-----------------|-------------------|---------------------|
|                  | Regular Program                                          | This Week     | Last Week    | Year Ago        | Percent (         | Change              |
|                  |                                                          | May 09, 2020  | May 02, 2020 | May 11,<br>2019 | Over-the-<br>Week | Over-the-<br>Year   |
| /erview          | Initial Claims                                           | 13,002        | 16,416       | 1,580           | -20.8%            | 722.9%              |
|                  | Call Center                                              | 3,178         | 2,869        | 1,023           | 10.8%             | 210.7%              |
|                  | Internet                                                 | 9,824         | 13,547       | 557             | -27.5%            | 1663.7%             |
| Claims by County | Continued Claims                                         | 115,536       | 117,555      | 8,136           | -1.7%             | 1320.1%             |
|                  |                                                          |               |              |                 |                   |                     |
|                  | Total Payments                                           | \$111,089,999 | \$99,702,919 | \$2,365,660     | 11.4%             | 4595.9%             |
| Initial Claims   | Regular Unemployment Payments                            | \$38,069,462  | \$36,353,917 | \$2,365,660     | 4.7%              | 1509.3%             |
| Continued Claims | Federal Pandemic Unemployment<br>Payments                | \$73,020,537  | \$63,349,002 | N/A             | 15.3%             | N/A                 |
| Continued Claims | Weeks Compensated                                        | 111,839       | 103,486      | 6,333           | 8.1%              | 1666.0%             |
|                  | Final Payments                                           | 241           | 310          | 282             | -22.3%            | <mark>-14.5%</mark> |
| Trust Fund       | Individuals Receiving Payments                           | 93,888        | 92,171       | 5,897           | 1.9%              | 1492.1%             |
|                  | Average Weekly Benefit Amount                            | \$340.40      | \$351.29     | \$373.54        | -3.1%             | <mark>-8.9%</mark>  |
| ontributions     | U.I. Trust Fund Balance (Millions)                       | \$957.5       | \$966.1      | \$954.0         | -0.9%             | 0.4%                |
|                  | Weekly Review Archive Kansas Labor<br>Information Center |               |              |                 |                   |                     |