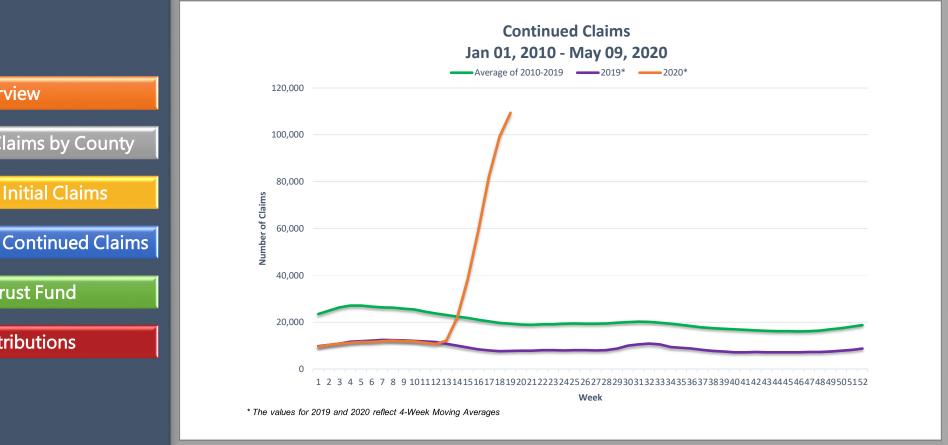

Overview

Contributions

|                  | Unemployment Insurance Weekly Review                     |               |              |                 |                   |                     |
|------------------|----------------------------------------------------------|---------------|--------------|-----------------|-------------------|---------------------|
|                  | Regular Program                                          | This Week     | Last Week    | Year Ago        | Percent (         | Change              |
|                  |                                                          | May 09, 2020  | May 02, 2020 | May 11,<br>2019 | Over-the-<br>Week | Over-the-<br>Year   |
| /erview          | Initial Claims                                           | 13,002        | 16,416       | 1,580           | -20.8%            | 722.9%              |
|                  | Call Center                                              | 3,178         | 2,869        | 1,023           | 10.8%             | 210.7%              |
|                  | Internet                                                 | 9,824         | 13,547       | 557             | -27.5%            | 1663.7%             |
| Claims by County | Continued Claims                                         | 115,536       | 117,555      | 8,136           | -1.7%             | 1320.1%             |
|                  |                                                          |               |              |                 |                   |                     |
|                  | Total Payments                                           | \$111,089,999 | \$99,702,919 | \$2,365,660     | 11.4%             | 4595.9%             |
| Initial Claims   | Regular Unemployment Payments                            | \$38,069,462  | \$36,353,917 | \$2,365,660     | 4.7%              | 1509.3%             |
| Continued Claims | Federal Pandemic Unemployment<br>Payments                | \$73,020,537  | \$63,349,002 | N/A             | 15.3%             | N/A                 |
| Continued Claims | Weeks Compensated                                        | 111,839       | 103,486      | 6,333           | 8.1%              | 1666.0%             |
|                  | Final Payments                                           | 241           | 310          | 282             | -22.3%            | <mark>-14.5%</mark> |
| Trust Fund       | Individuals Receiving Payments                           | 93,888        | 92,171       | 5,897           | 1.9%              | 1492.1%             |
|                  | Average Weekly Benefit Amount                            | \$340.40      | \$351.29     | \$373.54        | -3.1%             | <mark>-8.9%</mark>  |
| ontributions     | U.I. Trust Fund Balance (Millions)                       | \$957.5       | \$966.1      | \$954.0         | -0.9%             | 0.4%                |
|                  | Weekly Review Archive Kansas Labor<br>Information Center |               |              |                 |                   |                     |