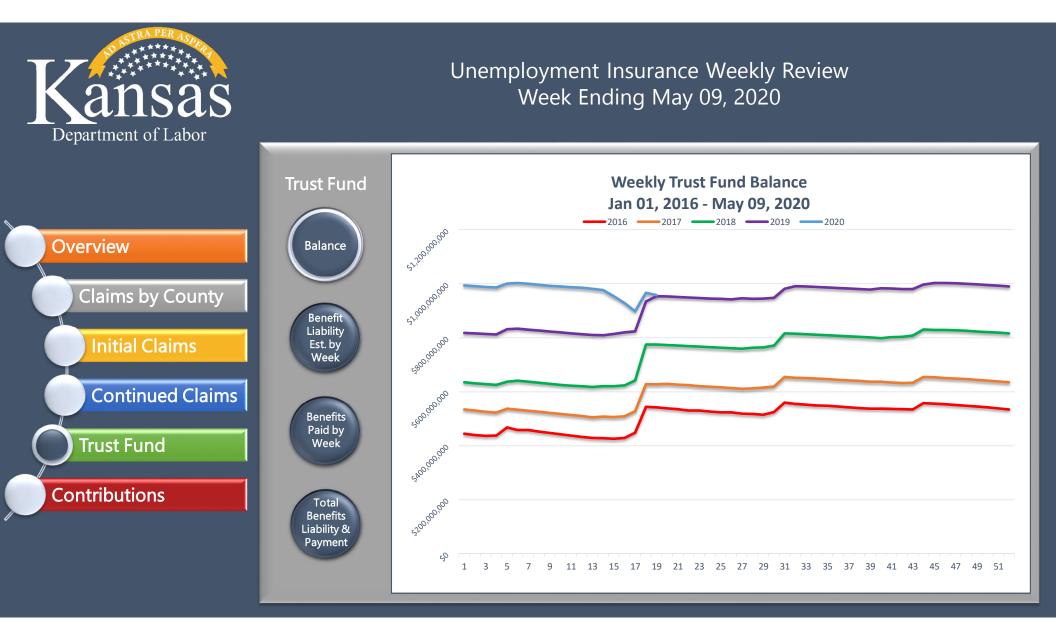

Overview

Contributions

|                  | Unemployment Insurance Weekly Review                     |               |              |                 |                   |                     |
|------------------|----------------------------------------------------------|---------------|--------------|-----------------|-------------------|---------------------|
|                  | Regular Program                                          | This Week     | Last Week    | Year Ago        | Percent (         | Change              |
|                  |                                                          | May 09, 2020  | May 02, 2020 | May 11,<br>2019 | Over-the-<br>Week | Over-the-<br>Year   |
| /erview          | Initial Claims                                           | 13,002        | 16,416       | 1,580           | -20.8%            | 722.9%              |
|                  | Call Center                                              | 3,178         | 2,869        | 1,023           | 10.8%             | 210.7%              |
|                  | Internet                                                 | 9,824         | 13,547       | 557             | -27.5%            | 1663.7%             |
| Claims by County | Continued Claims                                         | 115,536       | 117,555      | 8,136           | -1.7%             | 1320.1%             |
|                  |                                                          |               |              |                 |                   |                     |
|                  | Total Payments                                           | \$111,089,999 | \$99,702,919 | \$2,365,660     | 11.4%             | 4595.9%             |
| Initial Claims   | Regular Unemployment Payments                            | \$38,069,462  | \$36,353,917 | \$2,365,660     | 4.7%              | 1509.3%             |
| Continued Claims | Federal Pandemic Unemployment<br>Payments                | \$73,020,537  | \$63,349,002 | N/A             | 15.3%             | N/A                 |
| Continued Claims | Weeks Compensated                                        | 111,839       | 103,486      | 6,333           | 8.1%              | 1666.0%             |
|                  | Final Payments                                           | 241           | 310          | 282             | -22.3%            | <mark>-14.5%</mark> |
| Trust Fund       | Individuals Receiving Payments                           | 93,888        | 92,171       | 5,897           | 1.9%              | 1492.1%             |
|                  | Average Weekly Benefit Amount                            | \$340.40      | \$351.29     | \$373.54        | -3.1%             | <mark>-8.9%</mark>  |
| ontributions     | U.I. Trust Fund Balance (Millions)                       | \$957.5       | \$966.1      | \$954.0         | -0.9%             | 0.4%                |
|                  | Weekly Review Archive Kansas Labor<br>Information Center |               |              |                 |                   |                     |