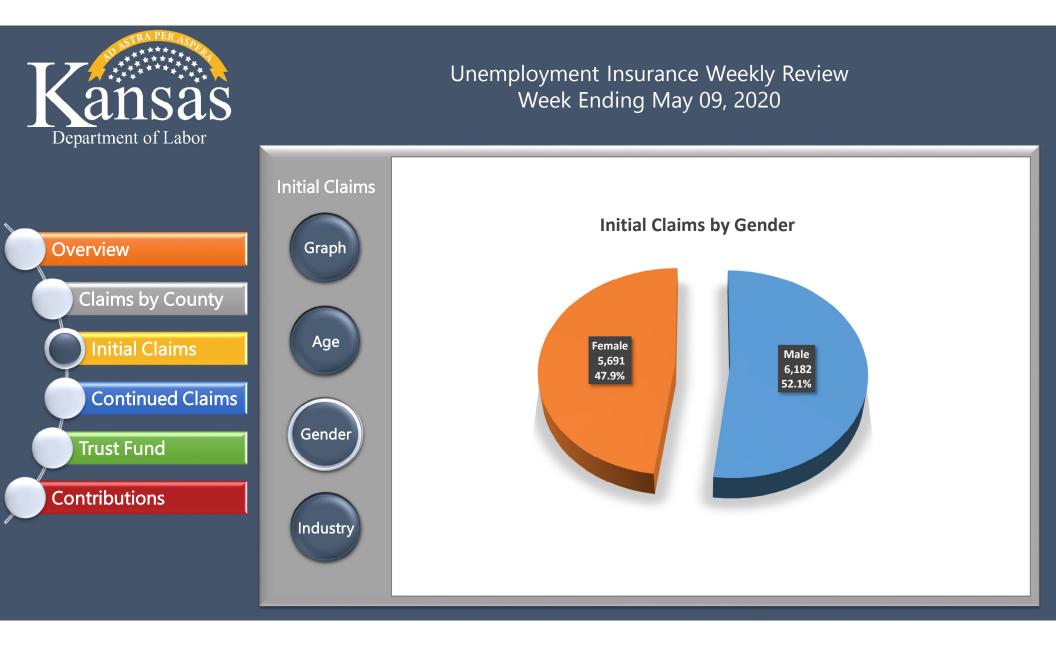

Overview

Contributions

|                  | Unemployment Insurance Weekly Review                     |               |              |                 |                   |                     |
|------------------|----------------------------------------------------------|---------------|--------------|-----------------|-------------------|---------------------|
|                  | Regular Program                                          | This Week     | Last Week    | Year Ago        | Percent (         | Change              |
|                  |                                                          | May 09, 2020  | May 02, 2020 | May 11,<br>2019 | Over-the-<br>Week | Over-the-<br>Year   |
| /erview          | Initial Claims                                           | 13,002        | 16,416       | 1,580           | -20.8%            | 722.9%              |
|                  | Call Center                                              | 3,178         | 2,869        | 1,023           | 10.8%             | 210.7%              |
|                  | Internet                                                 | 9,824         | 13,547       | 557             | -27.5%            | 1663.7%             |
| Claims by County | Continued Claims                                         | 115,536       | 117,555      | 8,136           | -1.7%             | 1320.1%             |
|                  |                                                          |               |              |                 |                   |                     |
|                  | Total Payments                                           | \$111,089,999 | \$99,702,919 | \$2,365,660     | 11.4%             | 4595.9%             |
| Initial Claims   | Regular Unemployment Payments                            | \$38,069,462  | \$36,353,917 | \$2,365,660     | 4.7%              | 1509.3%             |
| Continued Claims | Federal Pandemic Unemployment<br>Payments                | \$73,020,537  | \$63,349,002 | N/A             | 15.3%             | N/A                 |
| Continued Claims | Weeks Compensated                                        | 111,839       | 103,486      | 6,333           | 8.1%              | 1666.0%             |
|                  | Final Payments                                           | 241           | 310          | 282             | -22.3%            | <mark>-14.5%</mark> |
| Trust Fund       | Individuals Receiving Payments                           | 93,888        | 92,171       | 5,897           | 1.9%              | 1492.1%             |
|                  | Average Weekly Benefit Amount                            | \$340.40      | \$351.29     | \$373.54        | -3.1%             | <mark>-8.9%</mark>  |
| ontributions     | U.I. Trust Fund Balance (Millions)                       | \$957.5       | \$966.1      | \$954.0         | -0.9%             | 0.4%                |
|                  | Weekly Review Archive Kansas Labor<br>Information Center |               |              |                 |                   |                     |