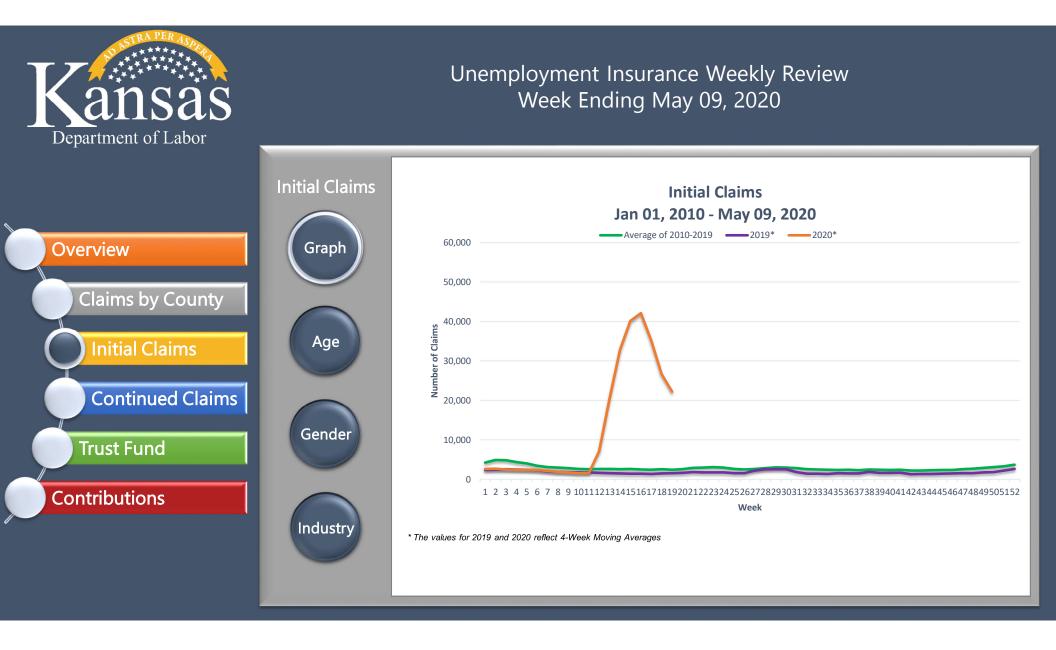

Overview

Contributions

|                  | Unemployment Insurance Weekly Review                     |               |              |                 |                   |                     |
|------------------|----------------------------------------------------------|---------------|--------------|-----------------|-------------------|---------------------|
|                  | Regular Program                                          | This Week     | Last Week    | Year Ago        | Percent (         | Change              |
|                  |                                                          | May 09, 2020  | May 02, 2020 | May 11,<br>2019 | Over-the-<br>Week | Over-the-<br>Year   |
| /erview          | Initial Claims                                           | 13,002        | 16,416       | 1,580           | -20.8%            | 722.9%              |
|                  | Call Center                                              | 3,178         | 2,869        | 1,023           | 10.8%             | 210.7%              |
|                  | Internet                                                 | 9,824         | 13,547       | 557             | -27.5%            | 1663.7%             |
| Claims by County | Continued Claims                                         | 115,536       | 117,555      | 8,136           | -1.7%             | 1320.1%             |
|                  |                                                          |               |              |                 |                   |                     |
|                  | Total Payments                                           | \$111,089,999 | \$99,702,919 | \$2,365,660     | 11.4%             | 4595.9%             |
| Initial Claims   | Regular Unemployment Payments                            | \$38,069,462  | \$36,353,917 | \$2,365,660     | 4.7%              | 1509.3%             |
| Continued Claims | Federal Pandemic Unemployment<br>Payments                | \$73,020,537  | \$63,349,002 | N/A             | 15.3%             | N/A                 |
| Continued Claims | Weeks Compensated                                        | 111,839       | 103,486      | 6,333           | 8.1%              | 1666.0%             |
|                  | Final Payments                                           | 241           | 310          | 282             | -22.3%            | <mark>-14.5%</mark> |
| Trust Fund       | Individuals Receiving Payments                           | 93,888        | 92,171       | 5,897           | 1.9%              | 1492.1%             |
|                  | Average Weekly Benefit Amount                            | \$340.40      | \$351.29     | \$373.54        | -3.1%             | <mark>-8.9%</mark>  |
| ontributions     | U.I. Trust Fund Balance (Millions)                       | \$957.5       | \$966.1      | \$954.0         | -0.9%             | 0.4%                |
|                  | Weekly Review Archive Kansas Labor<br>Information Center |               |              |                 |                   |                     |