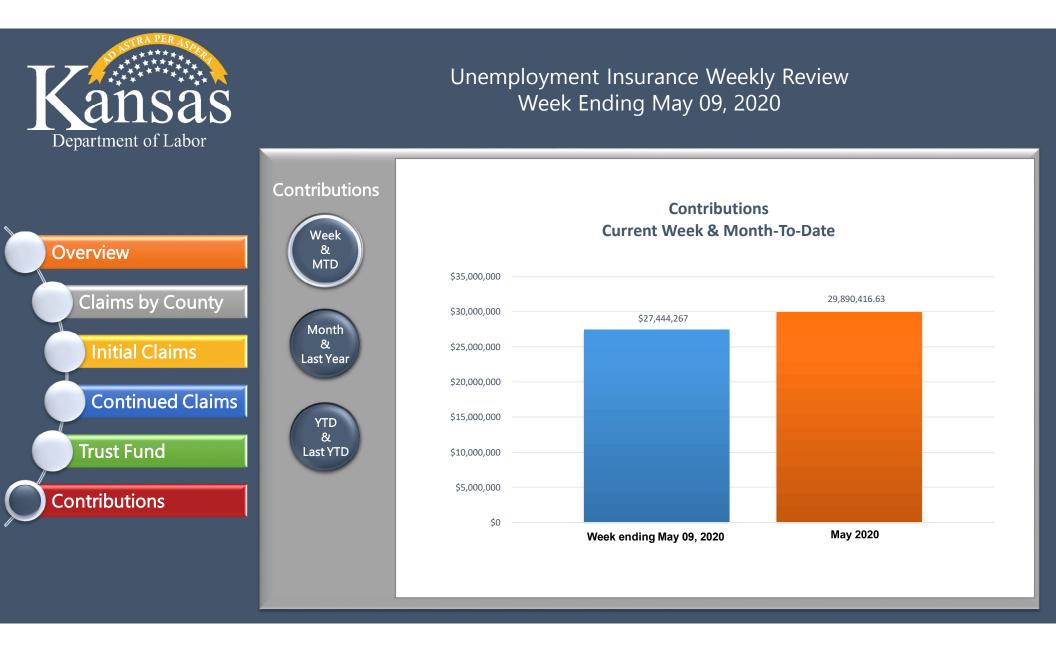

Overview

Contributions

|                  | Unemployment Insurance Weekly Review                     |               |              |                 |                   |                     |
|------------------|----------------------------------------------------------|---------------|--------------|-----------------|-------------------|---------------------|
|                  | Regular Program                                          | This Week     | Last Week    | Year Ago        | Percent (         | Change              |
|                  |                                                          | May 09, 2020  | May 02, 2020 | May 11,<br>2019 | Over-the-<br>Week | Over-the-<br>Year   |
| /erview          | Initial Claims                                           | 13,002        | 16,416       | 1,580           | -20.8%            | 722.9%              |
|                  | Call Center                                              | 3,178         | 2,869        | 1,023           | 10.8%             | 210.7%              |
|                  | Internet                                                 | 9,824         | 13,547       | 557             | -27.5%            | 1663.7%             |
| Claims by County | Continued Claims                                         | 115,536       | 117,555      | 8,136           | -1.7%             | 1320.1%             |
|                  |                                                          |               |              |                 |                   |                     |
|                  | Total Payments                                           | \$111,089,999 | \$99,702,919 | \$2,365,660     | 11.4%             | 4595.9%             |
| Initial Claims   | Regular Unemployment Payments                            | \$38,069,462  | \$36,353,917 | \$2,365,660     | 4.7%              | 1509.3%             |
| Continued Claims | Federal Pandemic Unemployment<br>Payments                | \$73,020,537  | \$63,349,002 | N/A             | 15.3%             | N/A                 |
| Continued Claims | Weeks Compensated                                        | 111,839       | 103,486      | 6,333           | 8.1%              | 1666.0%             |
|                  | Final Payments                                           | 241           | 310          | 282             | -22.3%            | <mark>-14.5%</mark> |
| Trust Fund       | Individuals Receiving Payments                           | 93,888        | 92,171       | 5,897           | 1.9%              | 1492.1%             |
|                  | Average Weekly Benefit Amount                            | \$340.40      | \$351.29     | \$373.54        | -3.1%             | <mark>-8.9%</mark>  |
| ontributions     | U.I. Trust Fund Balance (Millions)                       | \$957.5       | \$966.1      | \$954.0         | -0.9%             | 0.4%                |
|                  | Weekly Review Archive Kansas Labor<br>Information Center |               |              |                 |                   |                     |