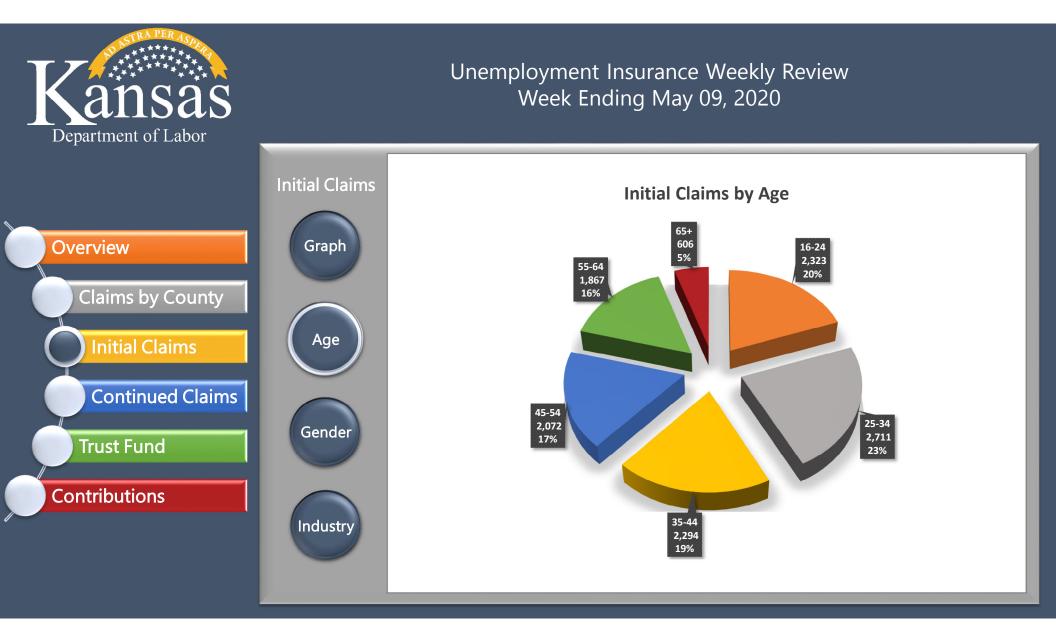

Overview

Contributions

|                  | Unemployment Insurance Weekly Review                     |               |              |                 |                   |                     |
|------------------|----------------------------------------------------------|---------------|--------------|-----------------|-------------------|---------------------|
|                  | Regular Program                                          | This Week     | Last Week    | Year Ago        | Percent (         | Change              |
|                  |                                                          | May 09, 2020  | May 02, 2020 | May 11,<br>2019 | Over-the-<br>Week | Over-the-<br>Year   |
| /erview          | Initial Claims                                           | 13,002        | 16,416       | 1,580           | -20.8%            | 722.9%              |
|                  | Call Center                                              | 3,178         | 2,869        | 1,023           | 10.8%             | 210.7%              |
|                  | Internet                                                 | 9,824         | 13,547       | 557             | -27.5%            | 1663.7%             |
| Claims by County | Continued Claims                                         | 115,536       | 117,555      | 8,136           | -1.7%             | 1320.1%             |
|                  |                                                          |               |              |                 |                   |                     |
|                  | Total Payments                                           | \$111,089,999 | \$99,702,919 | \$2,365,660     | 11.4%             | 4595.9%             |
| Initial Claims   | Regular Unemployment Payments                            | \$38,069,462  | \$36,353,917 | \$2,365,660     | 4.7%              | 1509.3%             |
| Continued Claims | Federal Pandemic Unemployment<br>Payments                | \$73,020,537  | \$63,349,002 | N/A             | 15.3%             | N/A                 |
| Continued Claims | Weeks Compensated                                        | 111,839       | 103,486      | 6,333           | 8.1%              | 1666.0%             |
|                  | Final Payments                                           | 241           | 310          | 282             | -22.3%            | <mark>-14.5%</mark> |
| Trust Fund       | Individuals Receiving Payments                           | 93,888        | 92,171       | 5,897           | 1.9%              | 1492.1%             |
|                  | Average Weekly Benefit Amount                            | \$340.40      | \$351.29     | \$373.54        | -3.1%             | <mark>-8.9%</mark>  |
| ontributions     | U.I. Trust Fund Balance (Millions)                       | \$957.5       | \$966.1      | \$954.0         | -0.9%             | 0.4%                |
|                  | Weekly Review Archive Kansas Labor<br>Information Center |               |              |                 |                   |                     |