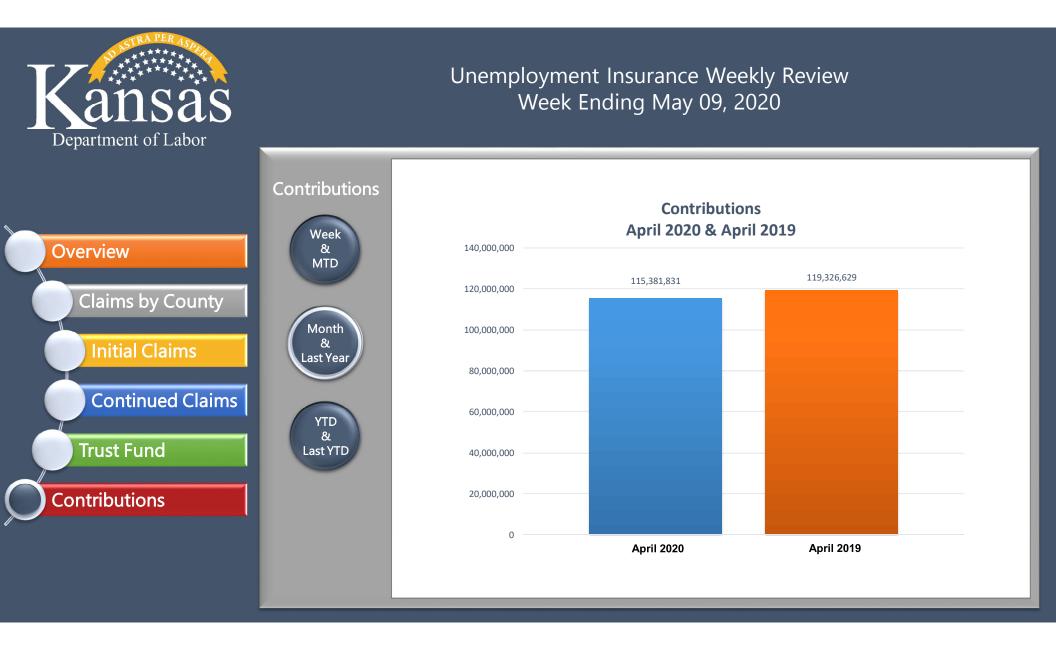

Overview

Contributions

|                  | Unemployment Insurance Weekly Review                     |               |              |                 |                   |                     |
|------------------|----------------------------------------------------------|---------------|--------------|-----------------|-------------------|---------------------|
|                  | Regular Program                                          | This Week     | Last Week    | Year Ago        | Percent (         | Change              |
|                  |                                                          | May 09, 2020  | May 02, 2020 | May 11,<br>2019 | Over-the-<br>Week | Over-the-<br>Year   |
| /erview          | Initial Claims                                           | 13,002        | 16,416       | 1,580           | -20.8%            | 722.9%              |
|                  | Call Center                                              | 3,178         | 2,869        | 1,023           | 10.8%             | 210.7%              |
|                  | Internet                                                 | 9,824         | 13,547       | 557             | -27.5%            | 1663.7%             |
| Claims by County | Continued Claims                                         | 115,536       | 117,555      | 8,136           | -1.7%             | 1320.1%             |
|                  |                                                          |               |              |                 |                   |                     |
|                  | Total Payments                                           | \$111,089,999 | \$99,702,919 | \$2,365,660     | 11.4%             | 4595.9%             |
| Initial Claims   | Regular Unemployment Payments                            | \$38,069,462  | \$36,353,917 | \$2,365,660     | 4.7%              | 1509.3%             |
| Continued Claims | Federal Pandemic Unemployment<br>Payments                | \$73,020,537  | \$63,349,002 | N/A             | 15.3%             | N/A                 |
| Continued Claims | Weeks Compensated                                        | 111,839       | 103,486      | 6,333           | 8.1%              | 1666.0%             |
|                  | Final Payments                                           | 241           | 310          | 282             | -22.3%            | <mark>-14.5%</mark> |
| Trust Fund       | Individuals Receiving Payments                           | 93,888        | 92,171       | 5,897           | 1.9%              | 1492.1%             |
|                  | Average Weekly Benefit Amount                            | \$340.40      | \$351.29     | \$373.54        | -3.1%             | <mark>-8.9%</mark>  |
| ontributions     | U.I. Trust Fund Balance (Millions)                       | \$957.5       | \$966.1      | \$954.0         | -0.9%             | 0.4%                |
|                  | Weekly Review Archive Kansas Labor<br>Information Center |               |              |                 |                   |                     |