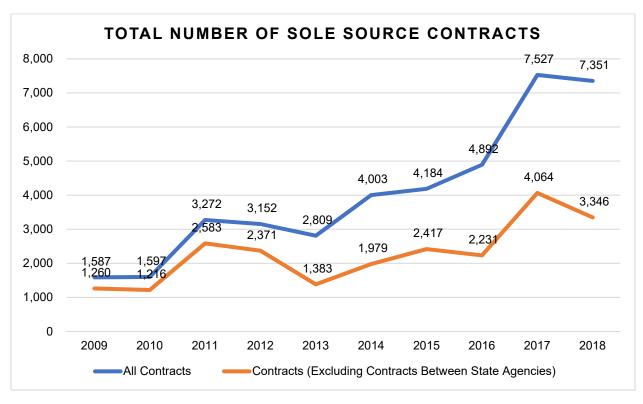

In FY 2018, the State of Kansas authorized \$428.2 million for 7,351 sole source contracts. This represents an increase of 2,086 contracts, about 165.6 percent, from the FY 2009 amount, as shown in the graphs below. The Department indicates that the total number of sole source contracts is lower than indicated due to changing reporting methodologies and to stricter guidelines regarding approvals for contracts between state agencies.