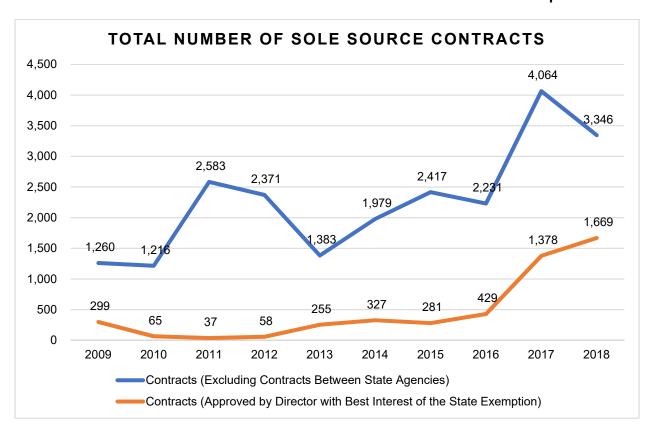

FY 2009 - FY 2018 - Last Ten Years - Prior Authorizations

In FY 2018, the State of Kansas entered into 1,669 non-competitive contracts under the best interest of the state exemption, as shown in the graph below. This represents an increase of 1,370 contracts, about 458.2 percent, from the FY 2009 amount. Pursuant to K.S.A. 75-3739(a)(7), the Director may approve of a non-competitive contract upon reaching a determination, made with the head of the acquiring state agency and the Department, that such a contract is in the best interest of the state. The Department indicates that past use of this exemption has required the Director prepare a supporting memorandum explaining why bypassing the competitive bidding process is in the best interest of the state.