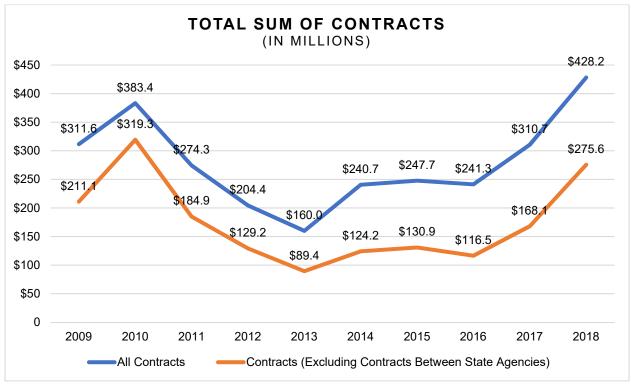

In FY 2018, the State of Kansas authorized \$428.2 million for 7,351 sole source contracts. This represents an increase of 2,086 contracts, about 165.6 percent, from the FY 2009 amount, as shown in the graphs below. The Department indicates that the total number of sole source contracts is lower than indicated due to changing reporting methodologies and to stricter guidelines regarding approvals for contracts between state agencies.