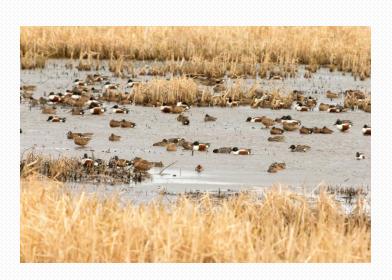

## Importance to Wildlife

- 356 of 482 species of birds in Kansas use Cheyenne Bottoms
  - Whooping cranes, least tern, black rail, piping plover
- Over 600,000 shorebirds stopped at Cheyenne Bottoms in 2022
  - Estimated up to 45% of North America's shorebirds stop at Cheyenne Bottoms
- Over 1.5 million waterfowl stopped at Cheyenne Bottoms in 2021-2022
- Wetland of International Importance, Globally Important Bird Area, Hemispheric Reserve