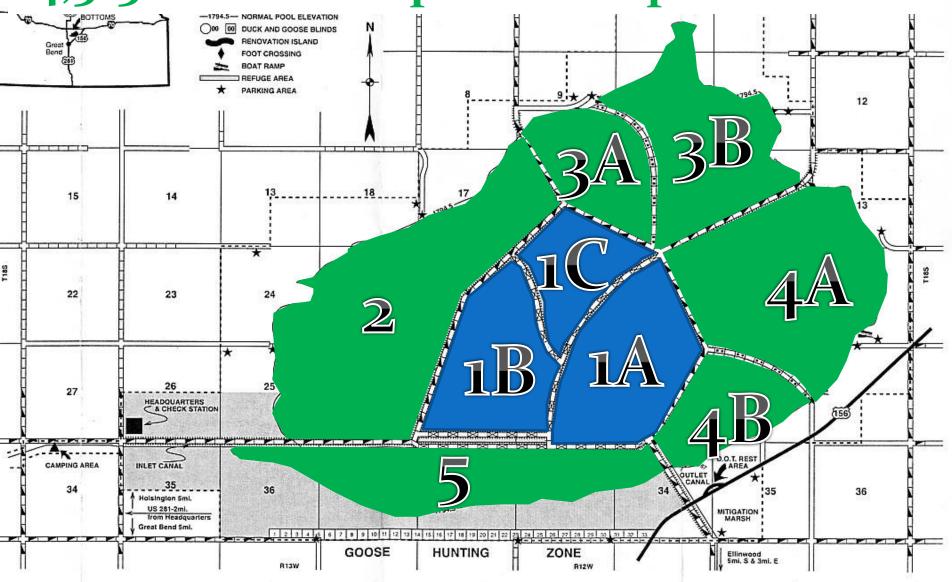

# Cheyenne Bottoms Management

Jason Wagner, Public Lands Manager Manuel Torres, Public Lands Regional Supervisor Kansas Department of Wildlife and Parks