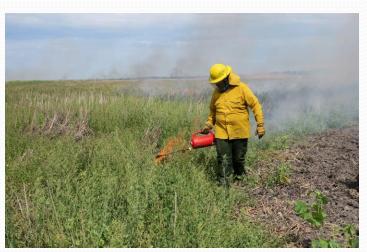

# Cheyenne Bottoms Management

Jason Wagner, Public Lands Manager Manuel Torres, Public Lands Regional Supervisor Kansas Department of Wildlife and Parks