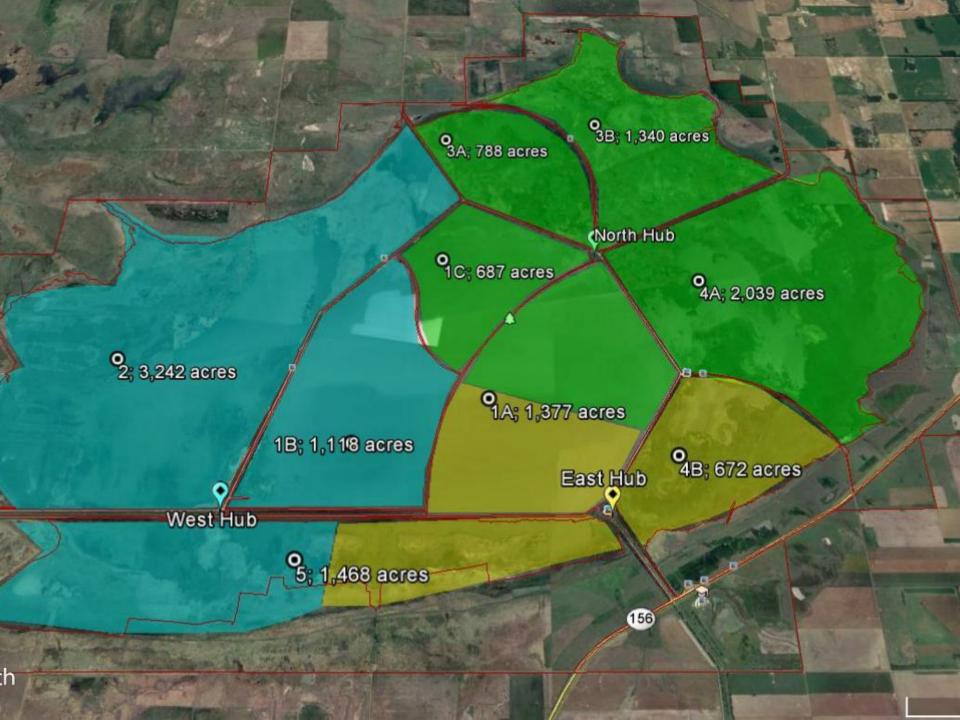

# Cheyenne Bottoms Management

Jason Wagner, Public Lands Manager Manuel Torres, Public Lands Regional Supervisor Kansas Department of Wildlife and Parks