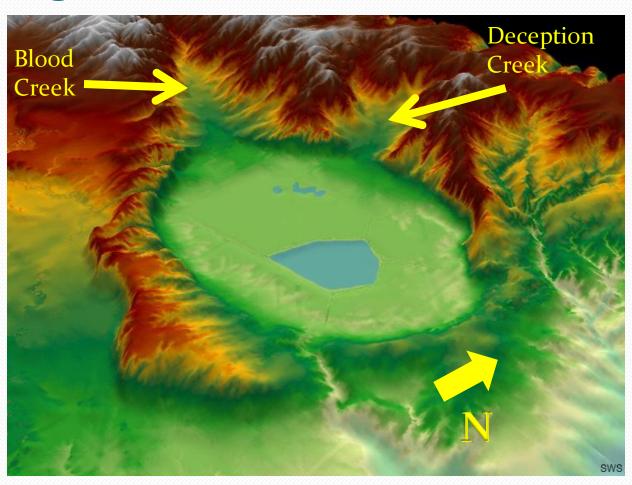

021-2022 Season
  - 52.89% out of state waterfowl hunters
  - 32 states
  - 5,790 waterfowl hunter days
    - 1,746 unique waterfowl hunters



### Inlet System

- Over 21 miles long
- Series of 3 dams, pipes, creeks, and canals
- Inlet pipe from Arkansas River
  - Started in 2013
  - 5 mile long pipeline
  - Estimated \$5,895,993







#### 2018 Pittman-Robertson Grant

- \$6 million
  - \$4.5 million PR funds
  - \$1.125 million KDWP fee funds
  - \$375,000 state waterfowl stamp
  - Added DU donations, total \$6.9 million
- Silt removal
- Pump replacement
- New pump station
- New office and shop
- Repair or replace water control structures
- New kiosks, campground, hunteraccess









#### CHEYENNE BOTTOMS IS LOCATED IN CENTRAL KANSAS



# Cheyenne Bottoms 41,000 Acre Drainage Basin



# Cheyenne Bottoms Wildlife Area 19,998 acres



### **Brief History**

- Dissolution of subterranean salt beds
- Largest interior wetland in the United States
- Early development attempts
  - Attempts to drain for farming
  - Grand Lake Reservoir Company
  - American Coursing Club
  - Market hunting
  - National Wildlife Refuge
  - Bombing range in WWII



# **Brief History**

- Pittman Robertson Act, 1937
  - Kansas began purchasing land for CHBW in 1942
  - Completed CHBW in 1957
  - Divided basin into 5 pools
  - All paid for by sportsmen
  - \$2.8 million



# **Brief History**

- Mid 1990's
  - \$17 million renovation
- 2013 Arkansas River Pipeline
- 2018 Pittman-Robertson Grant





#### Supplemental Water

- 25" average annual precipitation
- 6o" average evaporative loss



- 1 y