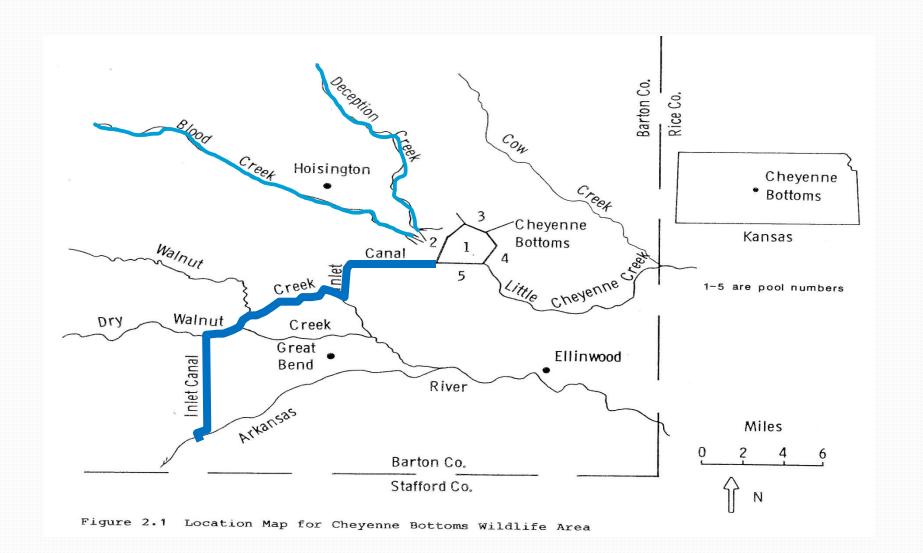

# Cheyenne Bottoms Management

Jason Wagner, Public Lands Manager Manuel Torres, Public Lands Regional Supervisor Kansas Department of Wildlife and Parks