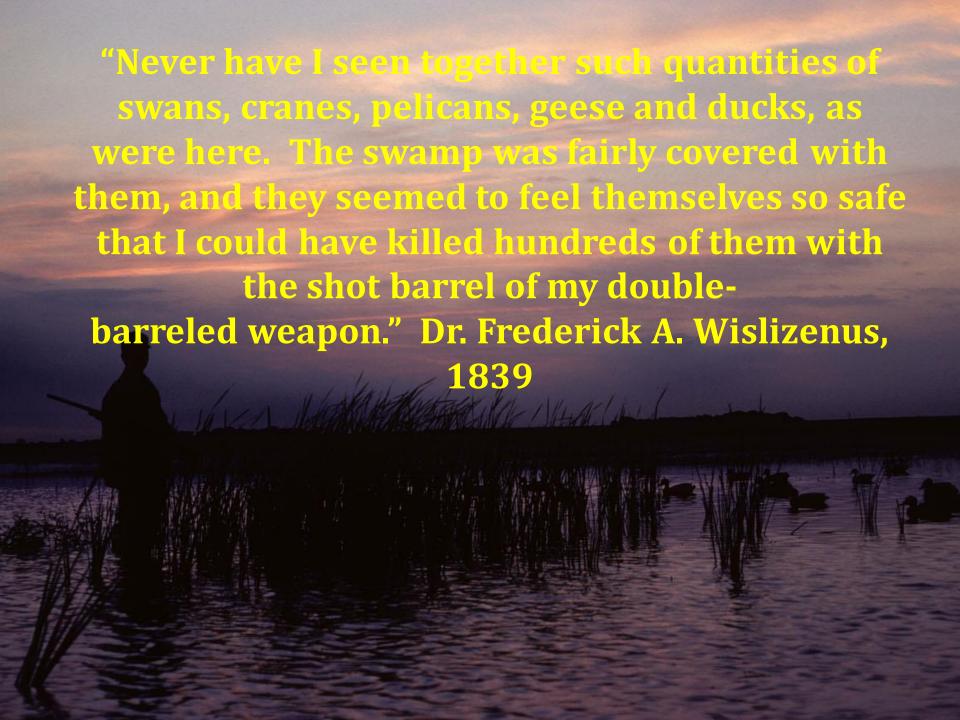

## Importance to Wildlife

- 356 of 482 species of birds in Kansas use Cheyenne Bottoms
  - Whooping cranes, least tern, black rail, piping plover
- Over 600,000 shorebirds stopped at Cheyenne Bottoms in 2022
  - Estimated up to 45% of North America's shorebirds stop at Cheyenne Bottoms
- Over 1.5 million waterfowl stopped at Cheyenne Bottoms in 2021-2022
- Wetland of International Importance, Globally Important Bird Area, Hemispheric Reserve