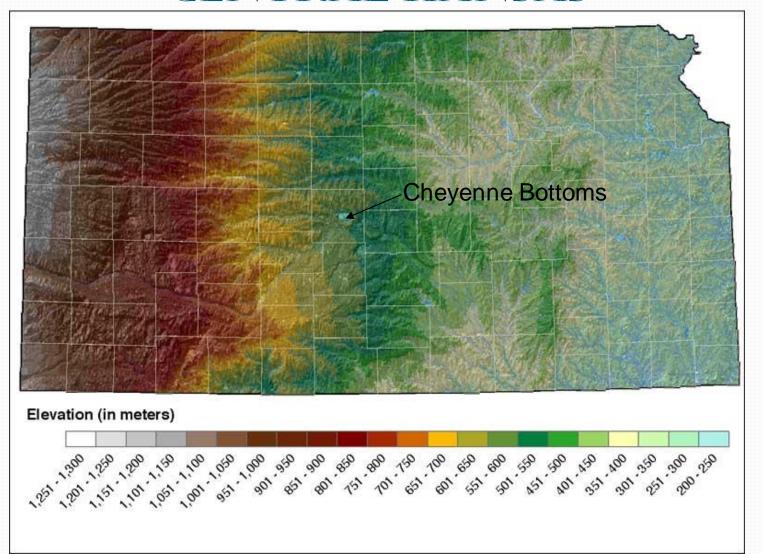

ends \$72.44 per day
    - \$360,389 annually
- 2021-2022 Season
  - 52.89% out of state waterfowl hunters
  - 32 states
  - 5,790 waterfowl hunter days
    - 1,746 unique waterfowl hunters



### Inlet System

- Over 21 miles long
- Series of 3 dams, pipes, creeks, and canals
- Inlet pipe from Arkansas River
  - Started in 2013
  - 5 mile long pipeline
  - Estimated \$5,895,993







#### 2018 Pittman-Robertson Grant

- \$6 million
  - \$4.5 million PR funds
  - \$1.125 million KDWP fee funds
  - \$375,000 state waterfowl stamp
  - Added DU donations, total \$6.9 million
- Silt removal
- Pump replacement
- New pump station
- New office and shop
- Repair or replace water control structures
- New kiosks, campground, hunteraccess









#### CHEYENNE BOTTOMS IS LOCATED IN CENTRAL KANSAS



# Cheyenne Bottoms 41,000 Acre Drainage Basin



# Cheyenne Bottoms Wildlife Area 19,998 acres



### **Brief History**

- Dissolution of subterranean salt beds
- Largest interior wetland in the United States
- Early development attempts
  - Attempts to drain for farming
  - Grand Lake Reservoir Company
  - American Coursing Club
  - Market hunting
  - National Wildlife Refuge
  - Bombing range in WWII



# **Brief History**

- Pittman Robertson Act, 1937
  - Kansas began purchasing land for CHBW in 1942
  - Completed CHBW in 1957
  - Divided basin into 5 pools
  - All paid for by sportsmen
  - \$2.8 million



# **Brief History**

- Mid 1990's
  - \$17 million renovation
- 2013 Arkansas River Pipeline
- 2018 Pittman-Robertson Grant





#### Supplemental Water

- 25" average annual prec