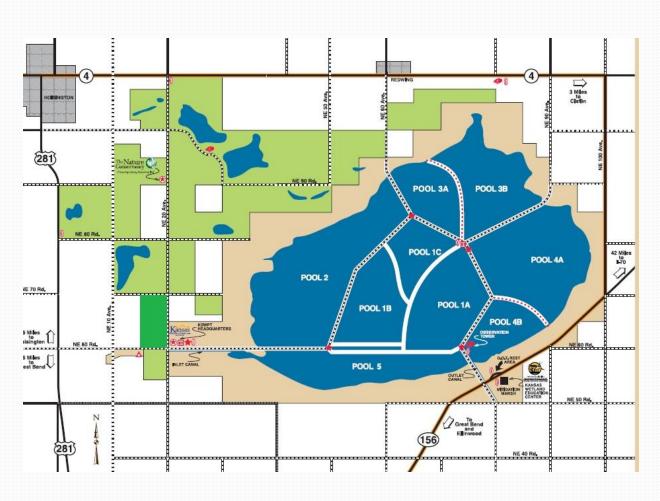

hunters
  - 32 states
  - 5,790 waterfowl hunter days
    - 1,746 unique waterfowl hunters



### Inlet System

- Over 21 miles long
- Series of 3 dams, pipes, creeks, and canals
- Inlet pipe from Arkansas River
  - Started in 2013
  - 5 mile long pipeline
  - Estimated \$5,895,993







#### 2018 Pittman-Robertson Grant

- \$6 million
  - \$4.5 million PR funds
  - \$1.125 million KDWP fee funds
  - \$375,000 state waterfowl stamp
  - Added DU donations, total \$6.9 million
- Silt removal
- Pump replacement
- New pump station
- New office and shop
- Repair or replace water control structures
- New kiosks, campground, hunteraccess









#### CHEYENNE BOTTOMS IS LOCATED IN CENTRAL KANSAS



# Cheyenne Bottoms 41,000 Acre Drainage Basin



# Cheyenne Bottoms Wildlife Area 19,998 acres



### **Brief History**

- Dissolution of subterranean salt beds
- Largest interior wetland in the United States
- Early development attempts
  - Attempts to drain for farming
  - Grand Lake Reservoir Company
  - American Coursing Club
  - Market hunting
  - National Wildlife Refuge
  - Bombing range in WWII



# **Brief History**

- Pittman Robertson Act, 1937
  - Kansas began purchasing land for CHBW in 1942
  - Completed CHBW in 1957
  - Divided basin into 5 pools
  - All paid for by sportsmen
  - \$2.8 million



# **Brief History**

- Mid 1990's
  - \$17 million renovation
- 2013 Arkansas River Pipeline
- 2018 Pittman-Robertson Grant





#### Supplemental Water

- 25" average annual precipitation
- 6o" average evaporative loss



- 1 year can not exceed37,960 Acre Feet
  - Arkansas R